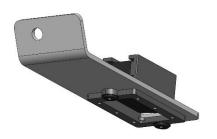

## rupport mounting frame for cars with automatic gear box

## **Evoque & Discovery Sport**

| <ul> <li>push the socket jack into the OBD-<br/>Saver housing. (The socket jack –<br/>barbs have to be fully pressed into<br/>the housing!</li> </ul> |
|-------------------------------------------------------------------------------------------------------------------------------------------------------|
| Mount the lower OBD enclosure<br>with the provided fillister screws<br>onto the support frame                                                         |
| <ul> <li>Plug in the lock and fix it with the provided allen screws</li> </ul>                                                                        |
| <ul> <li>Close the OBD-Saver and remove the key</li> </ul>                                                                                            |