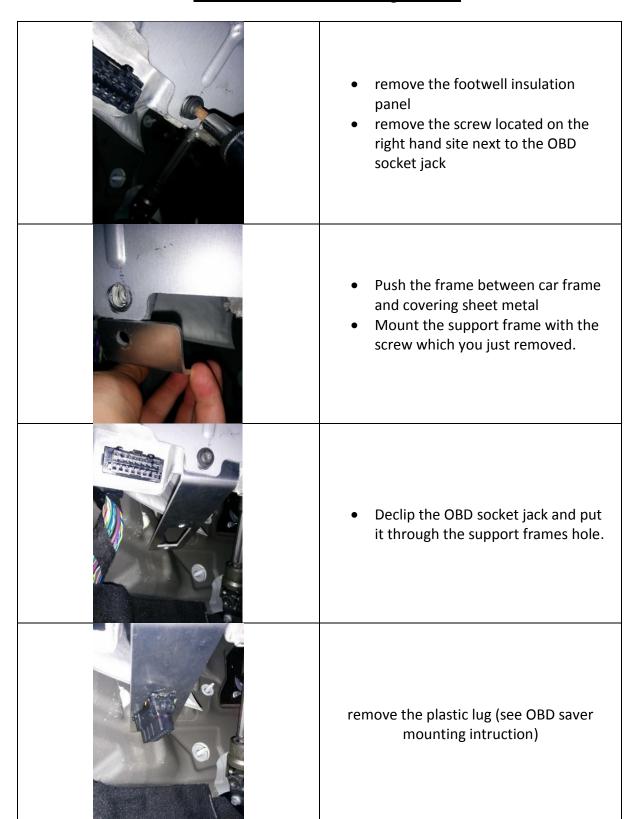

## Mounting Instruction

## OBD-Saver land Rover

## rupport mounting frame for cars with automatic gear box

## **Evoque & Discovery Sport**

| <ul> <li>push the socket jack into the OBD-<br/>Saver housing. (The socket jack –<br/>barbs have to be fully pressed into<br/>the housing!</li> </ul> |
|-------------------------------------------------------------------------------------------------------------------------------------------------------|
| Mount the lower OBD enclosure<br>with the provided fillister screws<br>onto the support frame                                                         |
| <ul> <li>Plug in the lock and fix it with the provided allen screws</li> </ul>                                                                        |
| <ul> <li>Close the OBD-Saver and remove the key</li> </ul>                                                                                            |